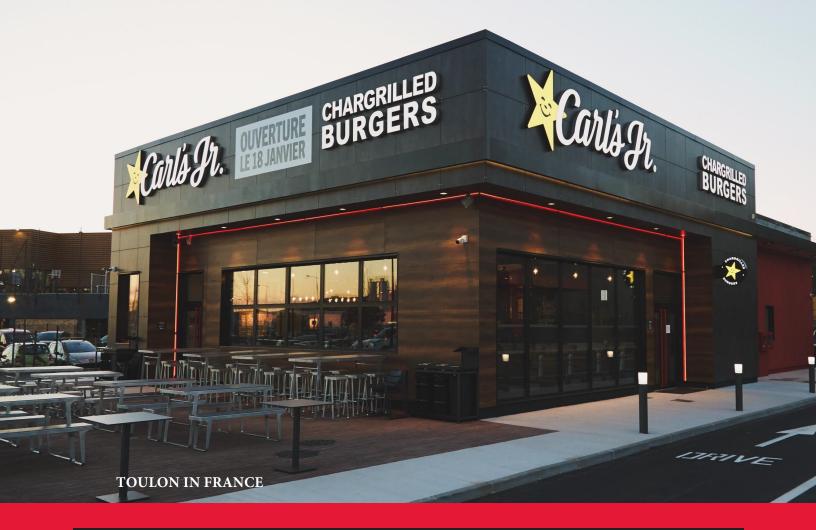

### **S**EEKING MULTI-SITE DEVELOPERS IN THE UK, GERMANY, POLAND AND EASTERN EUROPE

- Nearing 1,000 international restaurants system-wide with a major focus on developing in Western / Eastern and Central Europe. Building on our success in Denmark, Russia, Spain, and France.
- We are committed to growing in Europe our European GM is based in the UK and our team is established throughout Europe.
- Rapidly expanding in existing markets in Mexico, and South America, the Middle East, Asia, and Australia.
- Carl's Jr. in France is our #1 restaurant in sales worldwide!
- Carl's Jr. Spain is the fastest growing market system-wide in 2019!